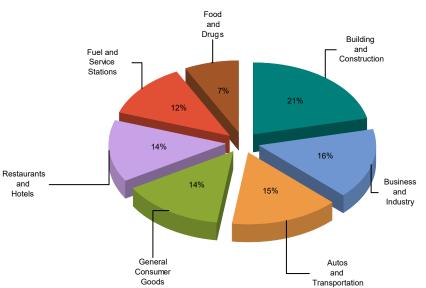

## CITY OF PLACERVILLE MEASURE J

MAJOR INDUSTRY GROUPS

| Major Industry Group      | Count | <u>2Q24</u> | <u>2Q23</u> | <u>\$ Change</u> | <u>% Change</u> |
|---------------------------|-------|-------------|-------------|------------------|-----------------|
| Building and Construction | 448   | 74,493      | 69,047      | 5,447            | 7.9%            |
| Business and Industry     | 3,546 | 56,066      | 55,763      | 303              | 0.5%            |
| Autos and Transportation  | 714   | 51,949      | 64,814      | (12,865)         | -19.8%          |
| General Consumer Goods    | 2,632 | 49,771      | 50,463      | (692)            | -1.4%           |
| Restaurants and Hotels    | 197   | 48,570      | 46,224      | 2,346            | 5.1%            |
| Fuel and Service Stations | 54    | 42,950      | 42,735      | 215              | 0.5%            |
| Food and Drugs            | 112   | 26,094      | 25,626      | 468              | 1.8%            |
| Transfers & Unidentified  | 1,515 | 4,570       | 4,497       | 73               | 1.6%            |
| State and County Pools    | -     | 0           | 0           | 0                | -N/A-           |
| Total                     | 9,218 | 354,463     | 359,169     | (4,706)          | -1.3%           |

## 2Q23 Compared To 2Q24

2Q24 Percent of Total