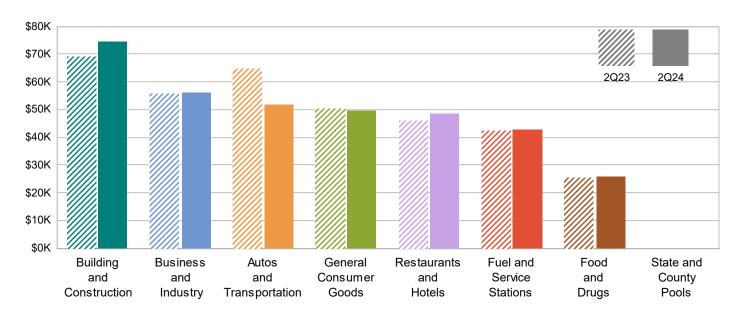

## CITY OF PLACERVILLE MEASURE J

MAJOR INDUSTRY GROUPS

| Major Industry Group      | Count | <u>2Q24</u> | <u>2Q23</u> | <u>\$ Change</u> | <u>% Change</u> |
|---------------------------|-------|-------------|-------------|------------------|-----------------|
| Building and Construction | 448   | 74,493      | 69,047      | 5,447            | 7.9%            |
| Business and Industry     | 3,546 | 56,066      | 55,763      | 303              | 0.5%            |
| Autos and Transportation  | 714   | 51,949      | 64,814      | (12,865)         | -19.8%          |
| General Consumer Goods    | 2,632 | 49,771      | 50,463      | (692)            | -1.4%           |
| Restaurants and Hotels    | 197   | 48,570      | 46,224      | 2,346            | 5.1%            |
| Fuel and Service Stations | 54    | 42,950      | 42,735      | 215              | 0.5%            |
| Food and Drugs            | 112   | 26,094      | 25,626      | 468              | 1.8%            |
| Transfers & Unidentified  | 1,515 | 4,570       | 4,497       | 73               | 1.6%            |
| State and County Pools    | -     | 0           | 0           | 0                | -N/A-           |
| Total                     | 9,218 | 354,463     | 359,169     | (4,706)          | -1.3%           |

## 2Q23 Compared To 2Q24

2Q24 Percent of Total